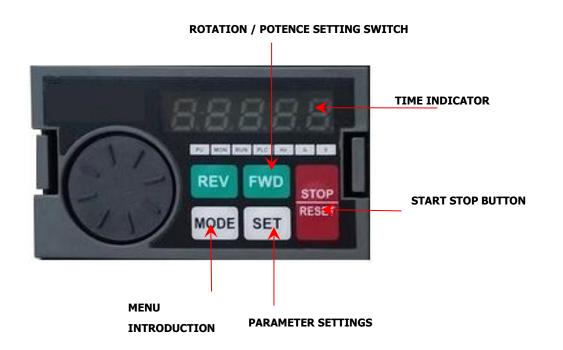

### 1.3 Control Panel

#### Control Panel

- ✓ The rotation direction of the device is clockwise. When desired, it can be adjusted clockwise and counterclockwise with the buttons by pressing the MODE button.
- ✓ You can stop the device by pressing the Stop button.