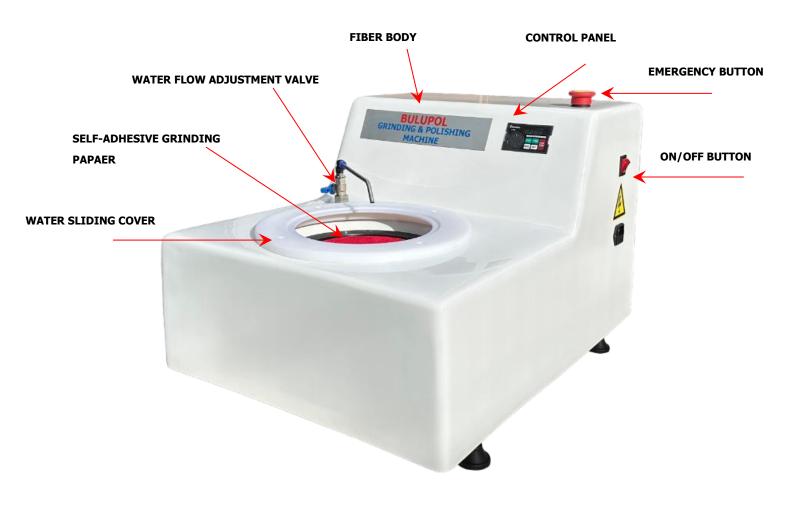

## 2 Starting the Sanding and Polishing Process

BULUPOL-1 device is shipped assembled with water valve and 1 water splash caps.

- ✓ Remove the splash cover and attach the sandpaper to the upper stainless-steel sheet.
- ✓ Place the magnet plate on the disc.
- ✓ Mount the polishing cloth or grinding paper by sticking it to the upper stainless-steel sheet.
- ✓ Place the magnet plate on the disc.
- ✓ Put the splash covers back on.